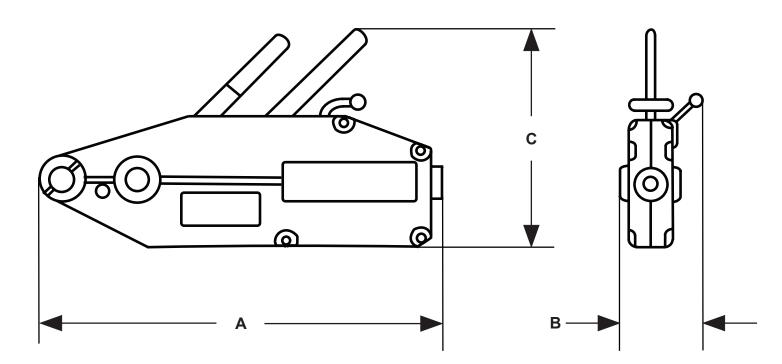

| MODEL NUMBERS                                   | WRP075C   | WRP150C   | WRP300C   |
|-------------------------------------------------|-----------|-----------|-----------|
| LIFTING CAPACITY<br>(POUNDS)                    | 1,760     | 3,525     | 7,050     |
| ROPE ADVANCE PER FULL STROKE<br>(INCHES)        | 2.0       | 2.2       | 1.1       |
| ROPE DIAMETER<br>(INCHES)                       | 5/16      | 7/16      | 5/8       |
| STANDARD WIRE ROPE LENGTH<br>(FEET)             | 33 AND 65 | 33 AND 65 | 33 AND 65 |
| NET WEIGHT WITH HANDLE<br>(POUNDS)              | 20        | 36        | 58        |
| HANDLE LENGTH (INCHES)                          | 32.5      | 47.5      | 47.5      |
| PULLING EFFORT AT RATED CAPACITY<br>(KILOGRAMS) | 64        | 93        | 99        |
| DRIVE STEP                                      | 1         | 1         | 1         |
| DIMENSIONS<br>(INCHES)                          |           |           |           |
| A (OVERALL LENGTH)                              | 17.0      | 21.5      | 26.0      |
| <b>B</b> (OVERALL WIDTH)                        | 2.5       | 3.8       | 4.5       |
| C (OVERALL HEIGHT)                              | 9.0       | 10.3      | 12.5      |